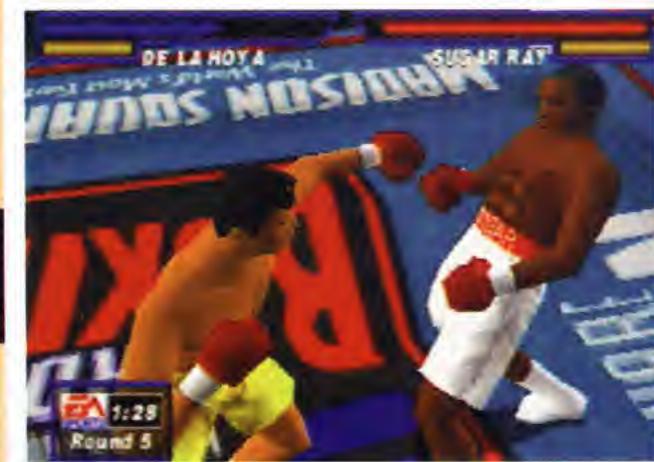

PlayStation

f you're going to release a sports game on a console, it always helps if you've got a licence. Games that sport the name of a famous star or organisation can notch up huge sales.

In previous boxing games, you were lucky if you had one famous signature on the box. Knockout Kings looks promising because it has nearly 40! See you at ringside.

A host of boxing legends assemble to prove who really is the greatest. KNOCKOUT KINGS I AM THE GREATEST

The 38 boxing greats of the past and present who have signed on to play a part in Knockout Kings read like a who's who of the sport. Featuring Evander Holyfield, Lennox Lewis, Marvin Hagler, Sugar Ray Leonard, Rocky Marciano, Joe Louis, Jake LaMotta, Sonny Liston, Floyd Patterson and the greatest - Mohammed Ali. The only boxer who couldn't be convinced to join the cast was George Foreman, and EA weren't comfortable about including Mike Tyson until the boxer's licence was re-instated.

### FLOAT LIKE A BUTTERFLY

Being an EA Sports game, you can expect lots of statistics, and Knockout Kings doesn't disappoint. Each fighter's physical attributes and skills have been considered. These help determine individual artificial intelligence. The boxers have differing styles, with those that like to stick and move, and others that are big hitters but small on stamina. Over time, you will discover the best tactics to use with your favourite fighter.

Evander looks mean and moody. Looks like he has full use of both ears too.

The fight boxing fans want to see. In Knockout Kings it can actually happen.